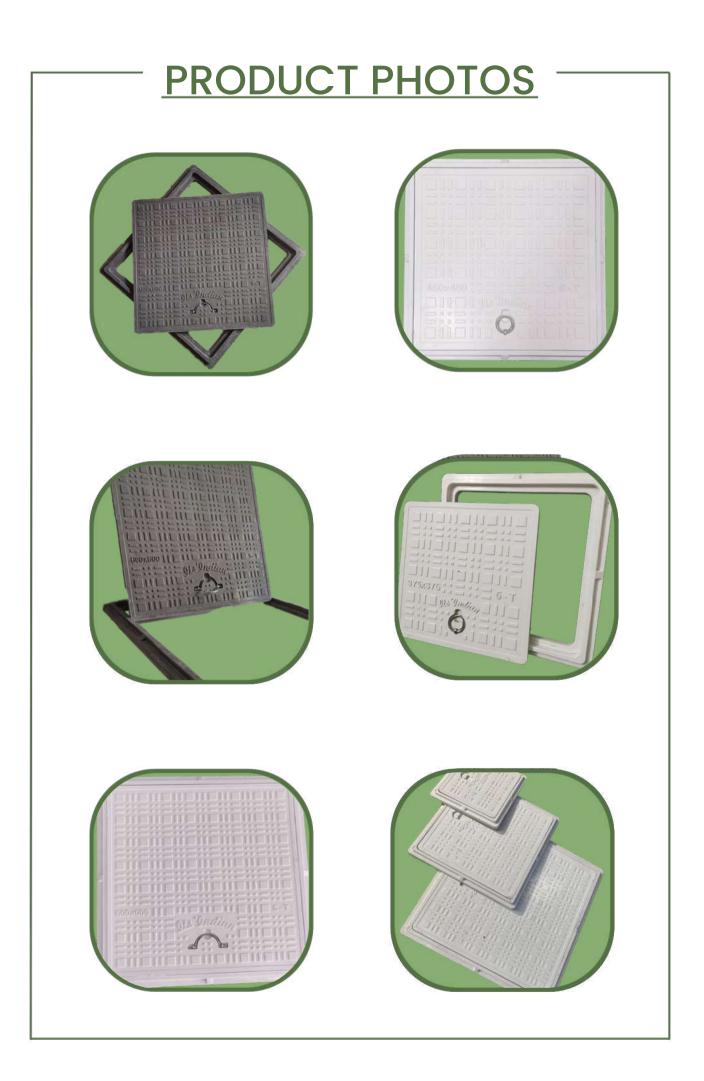

## FRP MANHOLE COVERS

| Size  | Pieces | DMC<br>(Machine Mould)   | Weight<br>Per Piece<br>(kg) | Master Box |
|-------|--------|--------------------------|-----------------------------|------------|
| 10x10 | 1      | Available                | 2.1                         | 10 Pcs.    |
| 12x12 | 1      | Available                | 3.1                         | 10 Pcs.    |
| 15x15 | 1      | Available                | 4.7                         | 10 Pcs.    |
| 18x18 | 1      | Available                | 7.8                         | 6 Pcs.     |
| 18x24 | 1      | Available                | 8.2                         | 4 Pcs.     |
| 21x21 | 1      | Available                | 8.2                         | 4 Pcs.     |
| 24x24 | 1      | Available                | 13                          | 3 Pcs.     |
| 28x28 | 1      | Available                | 19.5                        | 1 Pc.      |
| 30x30 | 1      | Available                | 25.25                       | 1 Pc.      |
| 36x36 | 1      | Available<br>(Hand Made) | 38                          | 1 Pc.      |