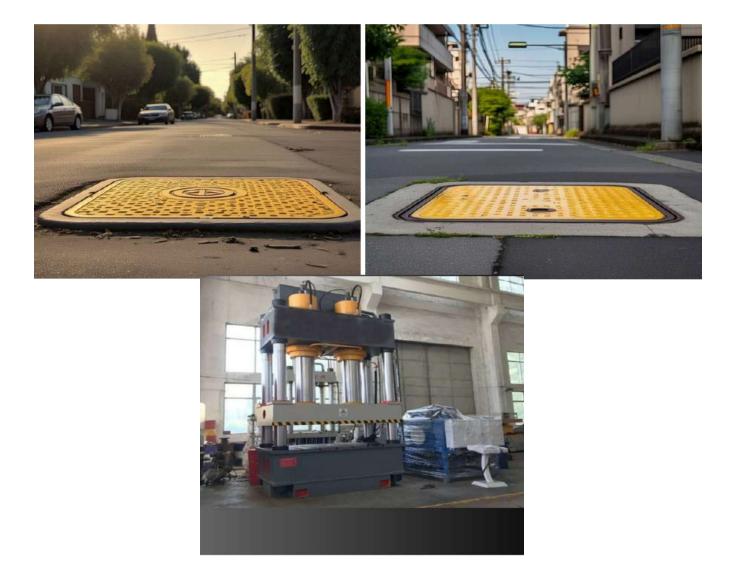

FRP manhole covers are designed to withstand the test of time. Their lightweight nature allows for easier installation in busy traffic areas, reducing disruption during maintenance. Despite their lightness, FRP covers are robust enough to handle the heavy loads associated with vehicular traffic, ensuring the safety and reliability of the roadways.

## FRP MANHOLE COVERS

| Size  | Pieces | DMC<br>(Machine Mould)   | Weight<br>Per Piece<br>(kg) | Master Box |
|-------|--------|--------------------------|-----------------------------|------------|
| 10x10 | 1      | Available                | 2.1                         | 10 Pcs.    |
| 12x12 | 1      | Available                | 3.1                         | 10 Pcs.    |
| 15x15 | 1      | Available                | 4.7                         | 10 Pcs.    |
| 18x18 | 1      | Available                | 7.8                         | 6 Pcs.     |
| 18x24 | 1      | Available                | 8.2                         | 4 Pcs.     |
| 21x21 | 1      | Available                | 8.2                         | 4 Pcs.     |
| 24x24 | 1      | Available                | 13                          | 3 Pcs.     |
| 28x28 | 1      | Available                | 19.5                        | 1 Pc.      |
| 30x30 | 1      | Available                | 25.25                       | 1 Pc.      |
| 36x36 | 1      | Available<br>(Hand Made) | 38                          | 1 Pc.      |