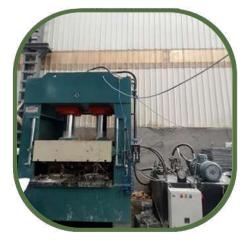

.1                         | 10 Pcs.    |
| 15x15 | 1      | Available                | 4.7                         | 10 Pcs.    |
| 18x18 | 1      | Available                | 7.8                         | 6 Pcs.     |
| 18x24 | 1      | Available                | 8.2                         | 4 Pcs.     |
| 21x21 | 1      | Available                | 8.2                         | 4 Pcs.     |
| 24x24 | 1      | Available                | 13                          | 3 Pcs.     |
| 28x28 | 1      | Available                | 19.5                        | 1 Pc.      |
| 30x30 | 1      | Available                | 25.25                       | 1 Pc.      |
| 36x36 | 1      | Available<br>(Hand Made) | 38                          | 1 Pc.      |



### **OUR PRODUCTION FACILITY**