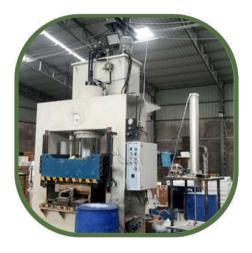

| 3.1                         | 10 Pcs.    |
| 15x15 | 1      | Available                | 4.7                         | 10 Pcs.    |
| 18x18 | 1      | Available                | 7.8                         | 6 Pcs.     |
| 18x24 | 1      | Available                | 8.2                         | 4 Pcs.     |
| 21x21 | 1      | Available                | 8.2                         | 4 Pcs.     |
| 24x24 | 1      | Available                | 13                          | 3 Pcs.     |
| 28x28 | 1      | Available                | 19.5                        | 1 Pc.      |
| 30x30 | 1      | Available                | 25.25                       | 1 Pc.      |
| 36x36 | 1      | Available<br>(Hand Made) | 38                          | 1 Pc.      |



### **OUR PRODUCTION FACILITY**