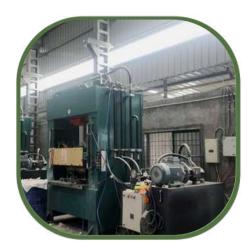

| 3.1                         | 10 Pcs.    |
| 15x15 | 1      | Available                | 4.7                         | 10 Pcs.    |
| 18x18 | 1      | Available                | 7.8                         | 6 Pcs.     |
| 18x24 | 1      | Available                | 8.2                         | 4 Pcs.     |
| 21x21 | 1      | Available                | 8.2                         | 4 Pcs.     |
| 24x24 | 1      | Available                | 13                          | 3 Pcs.     |
| 28x28 | 1      | Available                | 19.5                        | 1 Pc.      |
| 30x30 | 1      | Available                | 25.25                       | 1 Pc.      |
| 36x36 | 1      | Available<br>(Hand Made) | 38                          | 1 Pc.      |



### **OUR PRODUCTION FACILITY**