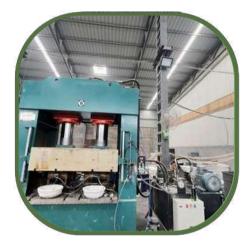

| 3.1                         | 10 Pcs.    |
| 15x15 | 1      | Available                | 4.7                         | 10 Pcs.    |
| 18x18 | 1      | Available                | 7.8                         | 6 Pcs.     |
| 18x24 | 1      | Available                | 8.2                         | 4 Pcs.     |
| 21x21 | 1      | Available                | 8.2                         | 4 Pcs.     |
| 24x24 | 1      | Available                | 13                          | 3 Pcs.     |
| 28x28 | 1      | Available                | 19.5                        | 1 Pc.      |
| 30x30 | 1      | Available                | 25.25                       | 1 Pc.      |
| 36x36 | 1      | Available<br>(Hand Made) | 38                          | 1 Pc.      |



### **OUR PRODUCTION FACILITY**